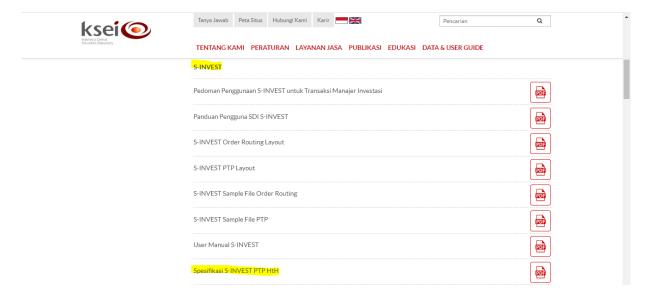

Each S-INVEST User can use the specifications of the pre-allocation host-to-host module to develop their own internal system, especially for those which use host-to-host mechanisms for pre-allocation activities. The specifications mentioned above can be downloaded from KSEI's website at: <a href="https://www.ksei.co.id/data/download-data-and-user-guide">https://www.ksei.co.id/data/download-data-and-user-guide</a> and has a file name of "Spesifikasi S-INVEST PTP HtH," as shown in the menu in the attachment. We hope that the usage of this host-to-host process can improve the speed, efficiency, and effectiveness of pre-allocation submission processes.

3. Go to the "S-INVEST" section to download the pre-allocation host-to-host module specification, which has a file name of "Spesifikasi S-INVEST PTP HTH":